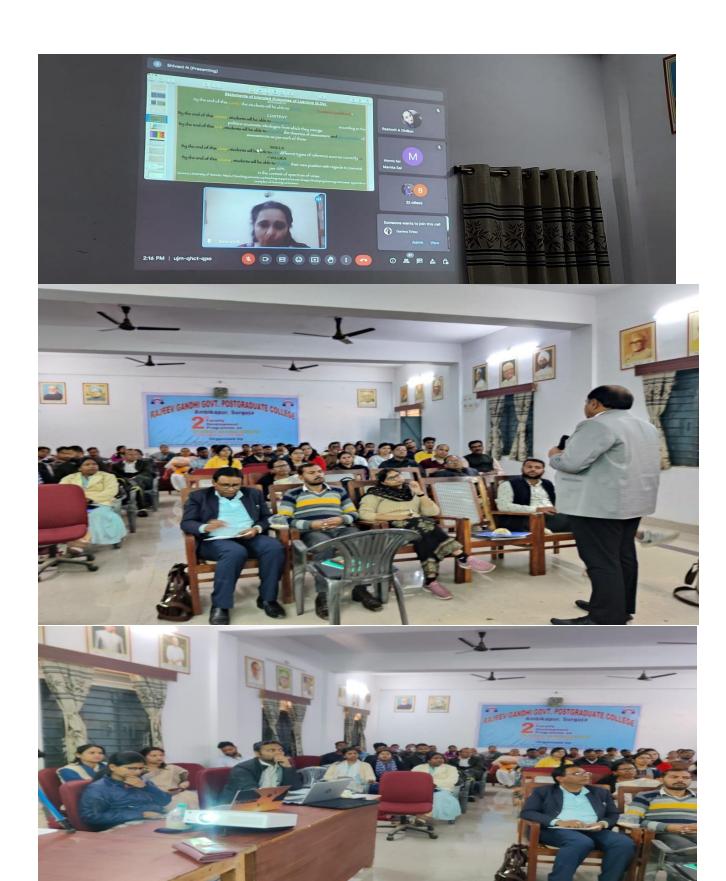

In the sceond technical session Dr. Shivani Nag elaborated on the process of defining measurable outcomes, aligning them with teaching methods, and integrating them into the curriculum to enhance student learning outcomes.

Dr. Nag discussed the importance of:

- 1. Defining clear and measurable learning outcomes
- 2. Aligning outcomes with teaching methodologies
- 3. Assessing student learning outcomes
- 4. Continuously evaluating and improving teaching practices

Dr. Nag emphasized the significance of outcome-based education and encouraged educators to implement it effectively in their teaching practices.

Mr. Mujahid Islam delivered an insightful presentation on leveraging ICT in teaching, showcasing its potential to: